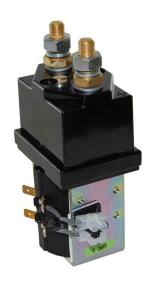

## **GlobeHeat Datasheet: Product Code GHT 9148**

Product Description: Albright Contactor SW200N-569 Single Pole 240V Assembled

Fitted with bridge rectifier.

## **Applications**

Replacement contactor for all 65V output heat treatment units with 240V control circuits.

| Specification                               |                         |
|---------------------------------------------|-------------------------|
| Coil Voltage (with bridge rectifier fitted) | 240V a.c.               |
| Coil Resistance                             | 4500 Ω                  |
| Pull in Voltage                             | 180V Maximum (at 20 °C) |
| Drop out                                    | 60V Maximum (at 20 °C)  |
| Coil Power Dissipation                      | 12.8 W                  |
| Cover                                       | Enclosed                |
| Weight                                      | 1.3kg                   |
| Standard                                    | UL                      |